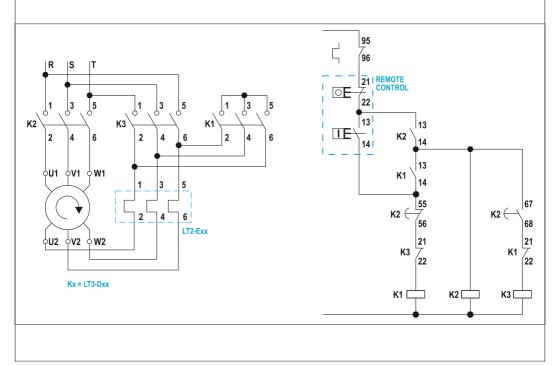

## MANUAL INSTRUCTION DEVICES FORCONTROL AND PROTECTION OF EL.MOTORS

**Documents corresponding** 

to the product: Standard EN60947-1 EN 60947-4-1

| Technical specifications                                       | Starters for<br>direct start                                                                       | "Star/Delta"<br>starter                                          | Reverse<br>starter                                               |
|----------------------------------------------------------------|----------------------------------------------------------------------------------------------------|------------------------------------------------------------------|------------------------------------------------------------------|
| Rated operating voltage (V):                                   | 690                                                                                                | 690                                                              | 690                                                              |
| Insulation voltage Ui(V):                                      | >690                                                                                               | >690                                                             | >690                                                             |
| Surge voltage wear resistance Uimp(V):                         | 6000                                                                                               | 6000                                                             | 6000                                                             |
| Rated operating voltage of the<br>controlling coil (V):        | 230/400V AC;<br>50/60Hz                                                                            | 400V AC;<br>50/60Hz                                              | 230/400V AC;<br>50/60Hz                                          |
| Rated operating current (A):                                   | from 7 to 93                                                                                       | from 25 to 95                                                    | from 25 to 95                                                    |
| IP code:                                                       | IP 44                                                                                              | IP 54                                                            | IP 54                                                            |
| Possibility for range adjustment of the protection activating: | yes                                                                                                |                                                                  | yes                                                              |
| Possibility for operation at higher frequenc                   | y: yes                                                                                             | yes                                                              | yes                                                              |
| Joining terminal:                                              | screw terminal                                                                                     |                                                                  |                                                                  |
| Connecting:                                                    | - flexible or rigid conductors                                                                     |                                                                  |                                                                  |
|                                                                | by two inlets/outlets supplied<br>with orifices for the cables                                     | by three inlets/outlets supplied<br>with orifices for the cables | by three inlets/outlets supplied<br>with orifices for the cables |
| Mounting:                                                      | mounting to a flat surface (wall) with bolts/screws                                                |                                                                  |                                                                  |
| Plastic (to 32A):<br>Metal corpus (over 40A):                  | <ul> <li>wear resistance of UV rays and non-flammable;</li> <li>corrosion-proof coating</li> </ul> |                                                                  |                                                                  |
| Ambient temperature:                                           |                                                                                                    | -10°C ÷ 65°C                                                     |                                                                  |
| Altitude:                                                      |                                                                                                    | up to 2000m                                                      |                                                                  |