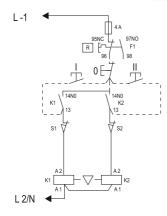

## **REVERSE STARTER**

SCHEME "REVERSE"

| Type designation | Overall dimensions (mm) |       |       |
|------------------|-------------------------|-------|-------|
| (with a box)     | height                  | width | depth |
| LT 4 - B - D25A  | 240                     | 240   | 160   |
| LT 4 - B - D32A  | 240                     | 240   | 160   |
| LT 4 - B - D40A  | 270                     | 265   | 160   |
| LT 4 - B - D65A  | 270                     | 265   | 160   |
| LT 4 - B - D95A  | 270                     | 265   | 160   |
| LT 4 - B - D25A  | 240                     | 240   | 160   |
| LT 4 - B - D32A  | 240                     | 240   | 160   |
| LT 4 - B - D40A  | 270                     | 265   | 160   |
| LT 4 - B - D65A  | 270                     | 265   | 160   |
| LT 4 - B - D95A  | 270                     | 265   | 160   |