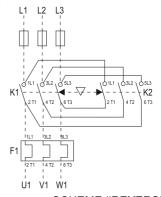

## **REVERSE STARTER**

SCHEME "REVERSE"

| Type designation | Overall dimensions (mm) |       |       |
|------------------|-------------------------|-------|-------|
| (with a box)     | height                  | width | depth |
| LT 4 - B - D25A  | 240                     | 240   | 160   |
| LT 4 - B - D32A  | 240                     | 240   | 160   |
| LT 4 - B - D40A  | 270                     | 265   | 160   |
| LT 4 - B - D65A  | 270                     | 265   | 160   |
| LT 4 - B - D95A  | 270                     | 265   | 160   |
| LT 4 - B - D25A  | 240                     | 240   | 160   |
| LT 4 - B - D32A  | 240                     | 240   | 160   |
| LT 4 - B - D40A  | 270                     | 265   | 160   |
| LT 4 - B - D65A  | 270                     | 265   | 160   |
| LT 4 - B - D95A  | 270                     | 265   | 160   |