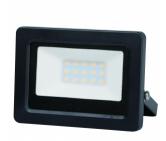

# **DATA SHEET**

LED SLIM FLOODLIGHT 10W, 4200K, 220V, IP65, NEUTRAL LIGHT, SMD2835

# **DESCRIPTION**

The SPD floodlights are a line for general purpose lighting, replacing the traditional halogen floodlights. The LED technology ensures substantial energy savings and less maintenance costs. The floodlight's bracket allows it to be mounted under a given angle, on a wall or other surface.

#### Basic information

• Type of protection: IP65

• Working temperature: -20 °C ÷ +40 °C

• On/Off Cycles: >15 000

• Lumen Maintenance L80B50: >25 000 h

• Dimensions: 110/78/35 mm

• Warranty: 2 years