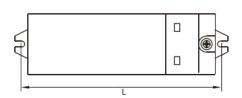

### Variants and Dimensions:

| Model | Detection range | Rated load     | Size<br>(mm) |       |        | Catalogue<br>number | Barcode       |
|-------|-----------------|----------------|--------------|-------|--------|---------------------|---------------|
|       |                 |                | Length       | Width | Height |                     |               |
| ST122 | 5-6cm           | ELS/LED - 500W | 78.2         | 35.5  | 20.6   | 99DS122             | 3800131235992 |