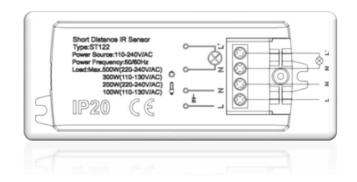

#### Technical data:

Power supply: 220-240V/ACPower Frequency: 50/60Hz

Rated load: ELS/LED – max. 500W
 Power source: 110-240V/AC
 Usage: Infrared Motion Sensor

■ Detection range: 5-6cm

■ Working Temperature: -20~+50°C

Detection distance: 5-6cm

Colour: White

Protection level: IP20