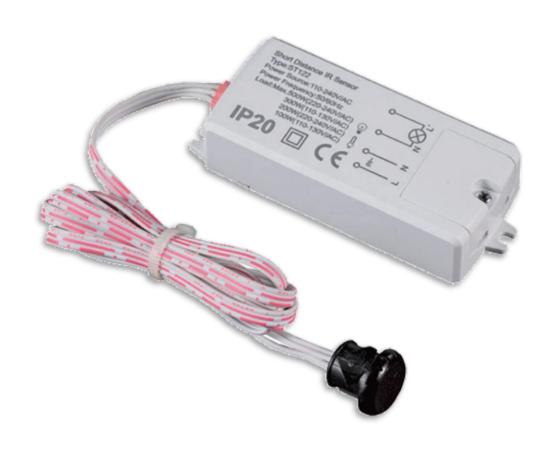

# ON-OFF MOVING HAND SENSOR ST122

Detection distance: 5-6cm

Colour: White

Protection level: IP20

#### **Features:**

- ON/OFF via moving hand. When you move your hands towards the IR sensor, it gets detection
  and turn on the light. The light will be switched off until the IR sensor detects another movement
  by hands.
- Power saving
- Available for indoor and outdoor purposes
- Easy installation