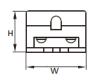

### Variants and Dimensions:

| Model | Detection range | Rated load     | Size<br>(mm) |       |        | Catalogue<br>number | Barcode       |
|-------|-----------------|----------------|--------------|-------|--------|---------------------|---------------|
|       |                 |                | Length       | Width | Height |                     |               |
| ST122 | 5-6cm           | ELS/LED - 500W | 78.2         | 35.5  | 20.6   | 99DS122             | 3800131235992 |