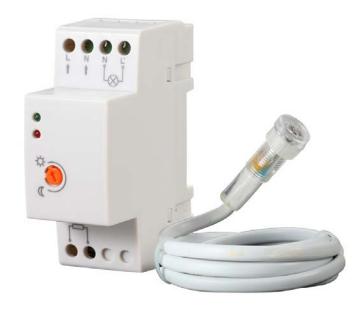

#### **SPECIFICATION**

Power source: 220V-240V/AC Power Frequency: 50Hz

Rated Current: 20A Ambient Light: <2-100LUX (adjustable)

Working Temperature: -20~+40 °C Working Humidity: <93%RH

#### INSTALLATION (see the figures)

Switch off the power.

> The item should be installed in a metal trough.

Pull the plastic button off at the bottom of the product, and then put the product in the metal trough. It can fixed automatically.(As shown in the figure)

#### **TEST**

- Switch on the power.
- > Please using opaque cloth to cover the detector when you testing in daytime.
- When the detector covered by cloth, ambient light of the items will be dark, it makes lamp on.
- When take off this cloth, it makes lamp off automatically.