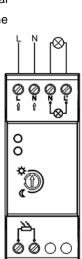

to use ST308 light control sensor!

The product can turn on or turn off light by automatically according to ambient-light. Ambient-temperature and humidity can't affect it. It is not only convenient but also practical; it can control the load working only at night. For instance road light, garden light etc.

#### **SPECIFICATION**

Power source: 220V-240V/AC Power Frequency: 50Hz

Rated Current: 20A Ambient Light: <2-100LUX (adjustable)

Working Temperature: -20~+40 °C Working Humidity: <93%RH

#### INSTALLATION (see the figures)

Switch off the power.

> The item should be installed in a metal trough.

Pull the plastic button off at the bottom of the product, and then put the product in the metal trough. It can fixed automatically.(As shown in the figure)

### **CONNECTION-WIRE FIGURE**



#### **TEST**

- Switch on the power.
- > Please using opaque cloth to cover the detector when you testing in daytime.
- When the detector covered by cloth, ambient light of the items will be dark, it makes lamp on.
- When take off this cloth, it makes lamp off automatically.

#### NOTE

- In front of the photocell, it should be no obstruction effecting to accept natural light;
- In front of the photocell, it should be no swaying object.