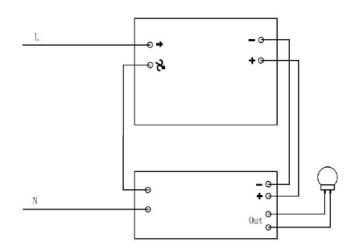

# DIMMER SWITCH 0-10V



### **Technical characteristics**

.. Model: Series City 1-10V Dimmer switch

∴ Wiring: 1 Way∴ Input: 250V 10A

∴ Output: 1-10V 40mA

:. Rated Voltage: 1-10V DC

∴ Working Frequency: 50Hz∴ Working Temperature: 0-40°C

∴ Dimmable LED light: 5-200VA

:. Load type: capacitive

#### **Description**

Dimmer switch is a dimming wall switch designed for dimming drivers with a control voltage of 0-10V DC

# PRODUCT DETAILS »

| Catalogue number | Туре          | Input    | Output     | Barcode       | Pack/box |
|------------------|---------------|----------|------------|---------------|----------|
| 190193           | Dimmer switch | 250V 10A | 1-10V 40mA | 3800131253392 | 1/60     |

# **ASSEMBLY**»



### **WIRITING SCHEME**