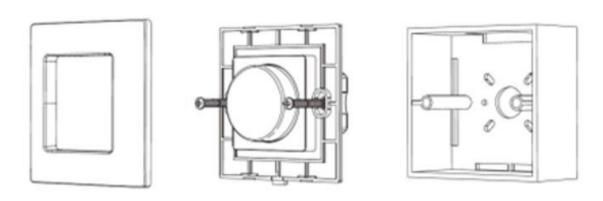

# DIMMER SWITCH 0-10V



### **Technical characteristics**

.. Model: Series City 1-10V Dimmer switch

∴ Wiring: 1 Way∴ Input: 250V 10A

∴ Output: 1-10V 40mA

:. Rated Voltage: 1-10V DC

∴ Working Frequency: 50Hz∴ Working Temperature: 0-40°C

∴ Dimmable LED light: 5-200VA

:. Load type: capacitive

#### **Description**

Dimmer switch is a dimming wall switch designed for dimming drivers with a control voltage of 0-10V DC

# PRODUCT DETAILS »

| Catalogue number | Туре          | Input    | Output     | Barcode       | Pack/box |
|------------------|---------------|----------|------------|---------------|----------|
| 190193           | Dimmer switch | 250V 10A | 1-10V 40mA | 3800131253392 | 1/60     |

# **ASSEMBLY**»



### **WIRITING SCHEME**