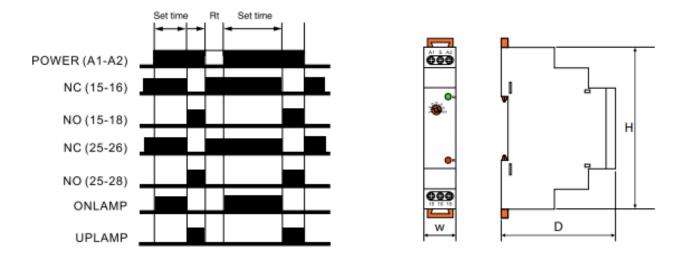

#### **Technical data:**

- Voltage range: 24-240V; 50/60Hz
- Output current: 2x5A
- Function: 2C-On delay
- Output type: 2xSPDT
- Time ranges: 1s-3m
- Time setting: via 1 potentiometer
- Time deviation: < ±5%
- Repeat accuracy: < ±5%
- Ingress protection: IP20
- Mechanical life: 1x10<sup>7</sup>
- Electrical life (AC1): 1x10<sup>5</sup>
- Max. cable size: solid wire max. 2.5 mm2 and flexible wire 1.5 mm2
- Size: 90x18x64 mm