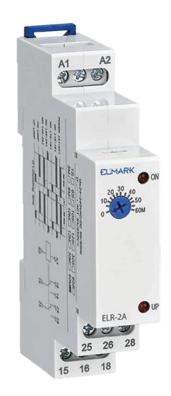

# SINGLE- FUNCTION TIME RELAY, ELR-2A 2C- ON DELAY

#### **Functions:**

Single function time relays are suitable for applications where there is a clear function requirement in advance and are suitable for universal use in automation, control and regulation or in house installations. ELR-2A is easy for operation and has range of input voltage- from 24 till 240V AC/DC. Time setting is available from front panel.

#### **Technical data:**

- Voltage range: 24-240V; 50/60Hz
- Output current: 2x5A
- Function: 2C-On delay
- Output type: 2xSPDT
- Time ranges: 1s-3m
- Time setting: via 1 potentiometer
- Time deviation: < ±5%
- Repeat accuracy: < ±5%
- Ingress protection: IP20
- Mechanical life: 1x10<sup>7</sup>
- Electrical life (AC1): 1x10<sup>5</sup>
- Max. cable size: solid wire max. 2.5 mm2 and flexible wire 1.5 mm2
- Size: 90x18x64 mm