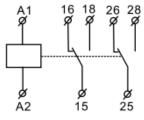

#### **Technical data:**

- Voltage range: 24-240V; 50/60Hz
- Output current: 2x5A
- Function: 2C-On delay
- Output type: 2xSPDT
- Time ranges: 1s-3m
- Time setting: via 1 potentiometer
- Time deviation: < ±5%
- Repeat accuracy: < ±5%
- Ingress protection: IP20
- Mechanical life: 1x10<sup>7</sup>
- Electrical life (AC1): 1x10<sup>5</sup>
- Max. cable size: solid wire max. 2.5 mm2 and flexible wire 1.5 mm2
- Size: 90x18x64 mm