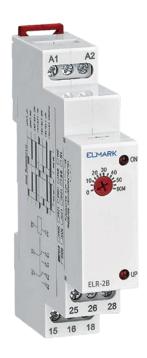

# SINGLE- FUNCTION TIME RELAY, ELR-2B 1C-ON DELAY & 1C INSTANTANEOUS

## **Functions:**

Single function time relays are suitable for applications where there is a clear function requirement in advance and are suitable for universal use in automation, control and regulation or in house installations. ELR-2B is easy for operation and has range of input voltage-from 24 till 240V AC/DC. Time setting is available from front panel.

### Technical data:

• Voltage range: 24-240V; 50/60Hz

• Output current: 2x5A

• Function: 1C-On delay and 1C-Instantaneous

Output type: 2xSPDTTime ranges: 3s-10m

• Time setting: via 1 potentiometer

Time deviation: <±5%</li>
 Repeat accuracy: <±5%</li>
 Ingress protection: IP20
 Mechanical life: 1x10<sup>7</sup>
 Electrical life (AC1): 1x10<sup>5</sup>