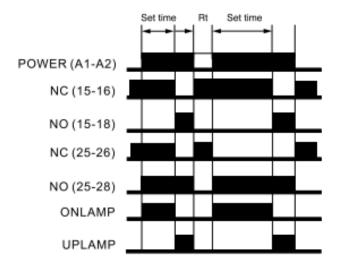

### Technical data:

• Voltage range: 24-240V; 50/60Hz

• Output current: 2x5A

• Function: 1C-On delay and 1C-Instantaneous

Output type: 2xSPDTTime ranges: 3s-10m

• Time setting: via 1 potentiometer

Time deviation: <±5%</li>
 Repeat accuracy: <±5%</li>
 Ingress protection: IP20
 Mechanical life: 1x10<sup>7</sup>
 Electrical life (AC1): 1x10<sup>5</sup>