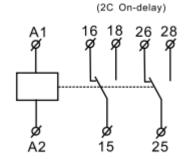

### Technical data:

• Voltage range: 24-240V; 50/60Hz

• Output current: 2x5A

• Function: 1C-On delay and 1C-Instantaneous

Output type: 2xSPDTTime ranges: 3s-10m

• Time setting: via 1 potentiometer

Time deviation: <±5%</li>
 Repeat accuracy: <±5%</li>
 Ingress protection: IP20
 Mechanical life: 1x10<sup>7</sup>
 Electrical life (AC1): 1x10<sup>5</sup>