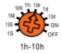

#### Technical data:

Voltage range: 12-240V; 50/60HzOutput current: 2x16A (AC1)

• Function: 2C-On delay and 2C-Off delay

Output type: 2xSPDTTime ranges: 0.1s-240h

• Time setting: via 2 potentiometers

Time deviation: 10% mechanical setting
Repeat accuracy: 0.2% set value stability

#### TIME RANGE