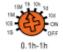

#### Technical data:

Voltage range: 12-240V; 50/60HzOutput current: 2x16A (AC1)

• Function: 2C-On delay and 2C-Off delay

Output type: 2xSPDTTime ranges: 0.1s-240h

• Time setting: via 2 potentiometers

Time deviation: 10% mechanical setting
Repeat accuracy: 0.2% set value stability

#### TIME RANGE