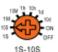

LR-3A/ ELR-3B is easy for operation and has range of input voltage- from 12 till 240V AC/DC. Time setting is available from front panel

### TECHNICAL SPECIFICATION

#### AUTOMATION



#### Technical data:

Voltage range: 12-240V; 50/60HzOutput current: 2x16A (AC1)

• Function: 2C-On delay and 2C-Off delay

Output type: 2xSPDTTime ranges: 0.1s-240h

• Time setting: via 2 potentiometers

Time deviation: 10% mechanical setting
Repeat accuracy: 0.2% set value stability

• Min. breaking capacity DC: 500mW

Reset time: max. 200ms
Over voltage category: III
Output indication: red LED
Ingress protection: IP20

Mechanical life: 1x10<sup>7</sup>
Electrical life (AC1): 1x10<sup>5</sup>

• Max. cable size: solid wire max. 2.5 mm2 and flexible wire 1.5 mm2

• Size: 90x18x64 mm





#### TIME RANGE





















## **Application:**

- Control of electrical appliances
- Control of lights, heating, motors, pump, fan etc.

### Variants:

| Catalogue Type |        | Dimensions (mm) |    |    | Packing/ |
|----------------|--------|-----------------|----|----|----------|
| number         |        | W               | Н  | D  | Box pcs) |
| 50154          | ELR-3B | 18              | 90 | 64 | 1/100    |

| Catalogue Type number | Type   | Dim | ensior | Packing/<br>Box (pcs) |       |
|-----------------------|--------|-----|--------|-----------------------|-------|
|                       | W      | Н   | D      |                       |       |
| 50153                 | ELR-3A | 18  | 90     | 64                    | 1/100 |