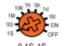

ELR-3A/ ELR-3B is easy for operation and has range of input voltage- from 12 till 240V AC/DC. Time setting is available from front panel

### TECHNICAL SPECIFICATION

#### AUTOMATION



#### Technical data:

Voltage range: 12-240V; 50/60HzOutput current: 2x16A (AC1)

• Function: 2C-On delay and 2C-Off delay

Output type: 2xSPDTTime ranges: 0.1s-240h

• Time setting: via 2 potentiometers

Time deviation: 10% mechanical setting
Repeat accuracy: 0.2% set value stability

• Min. breaking capacity DC: 500mW

Reset time: max. 200ms
Over voltage category: III
Output indication: red LED
Ingress protection: IP20

Mechanical life: 1x10<sup>7</sup>
Electrical life (AC1): 1x10<sup>5</sup>

• Max. cable size: solid wire max. 2.5 mm2 and flexible wire 1.5 mm2

• Size: 90x18x64 mm





#### TIME RANGE





















## **Application:**

- Control of electrical appliances
- Control of lights, heating, motors, pump, fan etc.

### Variants:

| Catalogue Type |        | Dimensions (mm) |    |    | Packing/ |
|----------------|--------|-----------------|----|----|----------|
| number         |        | W               | Н  | D  | Box pcs) |
| 50154          | ELR-3B | 18              | 90 | 64 | 1/100    |

| Catalogue Type number | Type   | Dim | ensior | Packing/<br>Box (pcs) |       |
|-----------------------|--------|-----|--------|-----------------------|-------|
|                       | W      | Н   | D      |                       |       |
| 50153                 | ELR-3A | 18  | 90     | 64                    | 1/100 |