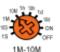

#### Technical data:

Voltage range: 12-240V; 50/60HzOutput current: 2x16A (AC1)

• Function: 2C-On delay and 2C-Off delay

Output type: 2xSPDTTime ranges: 0.1s-240h

• Time setting: via 2 potentiometers

Time deviation: 10% mechanical setting
Repeat accuracy: 0.2% set value stability

#### TIME RANGE