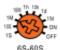

#### Technical data:

Voltage range: 12-240V; 50/60HzOutput current: 2x16A (AC1)

• Function: 2C-On delay and 2C-Off delay

Output type: 2xSPDTTime ranges: 0.1s-240h

• Time setting: via 2 potentiometers

Time deviation: 10% mechanical setting
Repeat accuracy: 0.2% set value stability

#### TIME RANGE