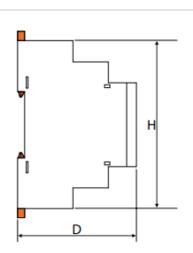

• Max. cable size: solid wire max. 2.5 mm2 and flexible wire 1.5 mm2

• Size: 90x18x64 mm

### Variants:

| Catalogue Type |        | Dimensions (mm) |    |    | Packing/ |
|----------------|--------|-----------------|----|----|----------|
| number         |        | W               | Н  | D  | Box pcs) |
| 50154          | ELR-3B | 18              | 90 | 64 | 1/100    |

| Catalogue Type number | Type   | Dim | ensior | Packing/<br>Box (pcs) |       |
|-----------------------|--------|-----|--------|-----------------------|-------|
|                       | W      | Н   | D      |                       |       |
| 50153                 | ELR-3A | 18  | 90     | 64                    | 1/100 |