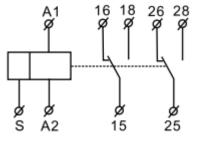

#### Technical data:

Voltage range: 12-240V; 50/60HzOutput current: 2x16A (AC1)

• Function: 2C-On delay and 2C-Off delay

Output type: 2xSPDTTime ranges: 0.1s-240h

• Time setting: via 2 potentiometers

Time deviation: 10% mechanical setting
Repeat accuracy: 0.2% set value stability

• Min. breaking capacity DC: 500mW

Reset time: max. 200ms
Over voltage category: III
Output indication: red LED
Ingress protection: IP20

Mechanical life: 1x10<sup>7</sup>
Electrical life (AC1): 1x10<sup>5</sup>