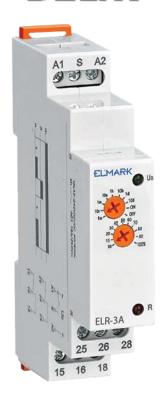

# SINGLE- FUNCTION TIME RELAY, ELR-3A 2C-ON DELAY / ELR-3B 2C-OFF DELAY

#### **Functions:**

Single function time relays are suitable for applications where there is a clear function requirement in advance and are suitable for universal use in automation control, and regulation or in house installations. ELR-3A/ ELR-3B is easy for operation and has range of input voltage- from 12 till 240V AC/DC. Time setting is available from front panel

#### Technical data:

Voltage range: 12-240V; 50/60HzOutput current: 2x16A (AC1)

• Function: 2C-On delay and 2C-Off delay

Output type: 2xSPDTTime ranges: 0.1s-240h

• Time setting: via 2 potentiometers

Time deviation: 10% mechanical setting
Repeat accuracy: 0.2% set value stability

• Max. cable size: solid wire max. 2.5 mm2 and flexible wire 1.5 mm2

• Size: 90x18x64 mm