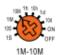

## Technical data:

• Voltage range: 12-240V 50/60Hz

• Output current: 2x16A

• Function: 10

• Output type: 2xSPDT

• Time ranges: 0.1s-240h ON/OFF

• Function setting: via 3 potentiometers on front panel

Time deviation: 10% mechanical setting
Repeat accuracy: 0.2% set value stability