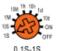

## **Functions:**

Multi-function time relays are suitable for applications where there is need more additional functions requirement and are suitable for universal use in automation, control and regulation or in house installations. ELR-4 is easy for operation and has range of input voltage - up 12 to 240V AC/DC. This relay increases 10 functions: 5 time functions controlled by supply voltage, 4 functions controlled by control input and 1 function of latching relay.

## Technical data:

• Voltage range: 12-240V 50/60Hz

• Output current: 2x16A

• Function: 10

• Output type: 2xSPDT

• Time ranges: 0.1s-240h ON/OFF

• Function setting: via 3 potentiometers on front panel

Time deviation: 10% mechanical setting
Repeat accuracy: 0.2% set value stability