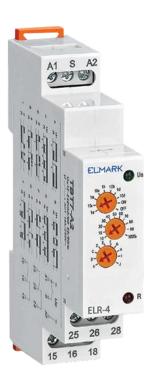

## MULTI- FUNCTION TIME RELAY, ELR-4

## Technical data:

• Voltage range: 12-240V 50/60Hz

• Output current: 2x16A

• Function: 10

• Output type: 2xSPDT

• Time ranges: 0.1s-240h ON/OFF

• Function setting: via 3 potentiometers on front panel

Time deviation: 10% mechanical setting
Repeat accuracy: 0.2% set value stability

## Variants:

| Catalogue | Type  | Dimensions (mm) Packing/ |    |    |           |
|-----------|-------|--------------------------|----|----|-----------|
| number    |       | W                        | Н  | D  | Box (pcs) |
| 50155     | ELR-4 | 18                       | 90 | 64 | 1/100     |