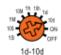

## Technical data:

• Voltage range: 12-240V 50/60Hz

• Output current: 2x16A

• Function: 10

• Output type: 2xSPDT

• Time ranges: 0.1s-240h ON/OFF

• Function setting: via 3 potentiometers on front panel

Time deviation: 10% mechanical setting
Repeat accuracy: 0.2% set value stability