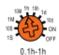

## Technical data:

• Voltage range: 12-240V 50/60Hz

• Output current: 2x16A

• Function: 10

• Output type: 2xSPDT

• Time ranges: 0.1s-240h ON/OFF

• Function setting: via 3 potentiometers on front panel

Time deviation: 10% mechanical setting
Repeat accuracy: 0.2% set value stability