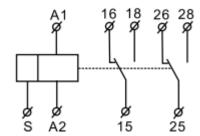

## Technical data:

• Voltage range: 12-240V 50/60Hz

• Output current: 2x16A

• Function: 10

• Output type: 2xSPDT

• Time ranges: 0.1s-240h ON/OFF

• Function setting: via 3 potentiometers on front panel

Time deviation: 10% mechanical setting
Repeat accuracy: 0.2% set value stability

• Min. breaking capacity DC: 500mW

Reset time: max. 200ms
 Over voltage category: III
 Output indication: red LED
 Ingress protection: IP20
 Mechanical life: 1x10<sup>7</sup>
 Electrical life (AC1): 1x10<sup>5</sup>