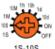

## **Functions:**

Multi-function time relays are suitable for applications where there is need more additional functions requirement and are suitable for universal use in automation, control and regulation or in house installations. ELR-4 is easy for operation and has range of input voltage - up 12 to 240V AC/DC. This relay increases 10 functions: 5 time functions controlled by supply voltage, 4 functions controlled by control input and 1 function of latching relay.

## Technical data:

• Voltage range: 12-240V 50/60Hz

• Output current: 2x16A

• Function: 10

• Output type: 2xSPDT

• Time ranges: 0.1s-240h ON/OFF

• Function setting: via 3 potentiometers on front panel

Time deviation: 10% mechanical setting
Repeat accuracy: 0.2% set value stability