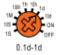

## Technical data:

• Voltage range: 12-240V 50/60Hz

• Output current: 2x16A

• Function: 10

• Output type: 2xSPDT

• Time ranges: 0.1s-240h ON/OFF

• Function setting: via 3 potentiometers on front panel

Time deviation: 10% mechanical setting
Repeat accuracy: 0.2% set value stability