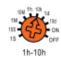

## Technical data:

• Voltage range: 12-240V 50/60Hz

• Output current: 2x16A

• Function: 10

• Output type: 2xSPDT

• Time ranges: 0.1s-240h ON/OFF

• Function setting: via 3 potentiometers on front panel

Time deviation: 10% mechanical setting
Repeat accuracy: 0.2% set value stability