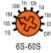

## Technical data:

• Voltage range: 12-240V 50/60Hz

• Output current: 2x16A

• Function: 10

• Output type: 2xSPDT

• Time ranges: 0.1s-240h ON/OFF

• Function setting: via 3 potentiometers on front panel

Time deviation: 10% mechanical setting
Repeat accuracy: 0.2% set value stability