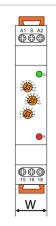

## Technical data:

• Voltage range: 12-240V 50/60Hz

• Output current: 2x16A

• Function: 10

• Output type: 2xSPDT

• Time ranges: 0.1s-240h ON/OFF

• Function setting: via 3 potentiometers on front panel

Time deviation: 10% mechanical setting
Repeat accuracy: 0.2% set value stability

• Min. breaking capacity DC: 500mW

Reset time: max. 200ms
 Over voltage category: III
 Output indication: red LED
 Ingress protection: IP20
 Mechanical life: 1x10<sup>7</sup>
 Electrical life (AC1): 1x10<sup>5</sup>

## Variants:

| Catalogue | Type  | Dimensions (mm) Packing/ |    |    |           |
|-----------|-------|--------------------------|----|----|-----------|
| number    |       | W                        | Н  | D  | Box (pcs) |
| 50155     | ELR-4 | 18                       | 90 | 64 | 1/100     |