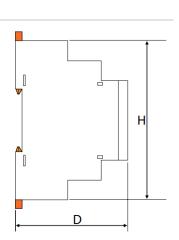

## Variants:

| Catalogue | Type  | Dimensions (mm) Packing/ |    |    |           |
|-----------|-------|--------------------------|----|----|-----------|
| number    |       | W                        | Н  | D  | Box (pcs) |
| 50155     | ELR-4 | 18                       | 90 | 64 | 1/100     |