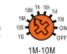

## Technical data:

• Voltage range: 24-240V 50/60Hz

• Output current: 5A

• Function: 6

• Output type: 1C-On delay and 1C Instantaneous

• Time ranges: 0.1s-100h

• Function setting: via 4 potentiometers on front panel

#### **TIME RANGE**