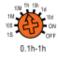

## Technical data:

• Voltage range: 24-240V 50/60Hz

• Output current: 5A

• Function: 6

• Output type: 1C-On delay and 1C Instantaneous

• Time ranges: 0.1s-100h

• Function setting: via 4 potentiometers on front panel

#### **TIME RANGE**