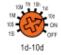

## Technical data:

• Voltage range: 24-240V 50/60Hz

• Output current: 5A

• Function: 6

• Output type: 1C-On delay and 1C Instantaneous

• Time ranges: 0.1s-100h

• Function setting: via 4 potentiometers on front panel