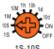

## Technical data:

• Voltage range: 24-240V 50/60Hz

• Output current: 5A

• Function: 6

• Output type: 1C-On delay and 1C Instantaneous

• Time ranges: 0.1s-100h

• Function setting: via 4 potentiometers on front panel

#### **TIME RANGE**