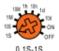

## Technical data:

• Voltage range: 24-240V 50/60Hz

• Output current: 5A

• Function: 6

• Output type: 1C-On delay and 1C Instantaneous

• Time ranges: 0.1s-100h

• Function setting: via 4 potentiometers on front panel

#### **TIME RANGE**