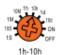

## Technical data:

• Voltage range: 24-240V 50/60Hz

• Output current: 5A

• Function: 6

• Output type: 1C-On delay and 1C Instantaneous

• Time ranges: 0.1s-100h

• Function setting: via 4 potentiometers on front panel

#### **TIME RANGE**