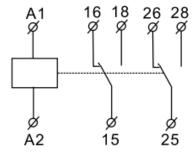

## Technical data:

• Voltage range: 24-240V 50/60Hz

• Output current: 5A

• Function: 6

• Output type: 1C-On delay and 1C Instantaneous

• Time ranges: 0.1s-100h

• Function setting: via 4 potentiometers on front panel

Time deviation: <5%±50ms</li>Repeat accuracy: <0.2% ±10ms</li>

• Voltage error: <±0.5%

• Min. breaking capacity DC: 500mW

• Insulation resistance:  $100m\Omega$  (500VDCmge)

Over voltage category: III
Output indication: red LED
Protection degree: IP20
Mechanical life: 1x10<sup>7</sup>