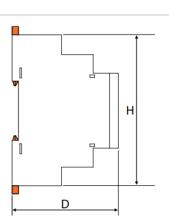

## Variants:

| Catalogue | Type  | Dimensions (mm) Packing/ |    |    |           |
|-----------|-------|--------------------------|----|----|-----------|
| number    |       | W                        | Н  | D  | Box (pcs) |
| 50156     | ELR-5 | 18                       | 94 | 64 | 1/100     |