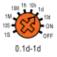

## Technical data:

• Voltage range: 24-240V 50/60Hz

• Output current: 5A

• Function: 6

• Output type: 1C-On delay and 1C Instantaneous

• Time ranges: 0.1s-100h

• Function setting: via 4 potentiometers on front panel

#### **TIME RANGE**