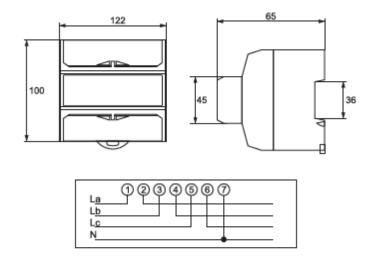

#### **Dimensions and schemes:**

| 13 | 17 | 6 | 6 | 1 | 13 | 12 | 1        | 0 | 9        | 8        |
|----|----|---|---|---|----|----|----------|---|----------|----------|
|    |    |   |   |   |    |    | +<br>KWh | 2 | A<br>RS4 | В<br>485 |