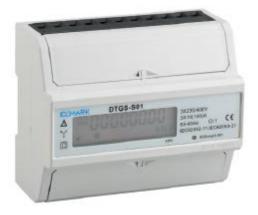

### DIN Rail Mounted kWh Meter – DD4F-S01-3Y-60

#### **Description:**

Electronic kWh meters intended for DIN rail mounting and active energy measurement. Meters are suitable for home and commercial applications. They perform direct measurement of the real consumption of electric power and the results are shown on the LCD display. The system doesn't need any additional adjustment or calibration.

#### **Technical data:**

- Direct power consumption measurement: up to 10(100)A, 50/60Hz
- Automatic temperature compensation
- LED indicator for phase voltage
- Indication for wrong cable connection
- Indication for wrong measurement
- Precision class: 1
- Number of tariffs: 4
- Meter constant: 800 (imp/kWh)