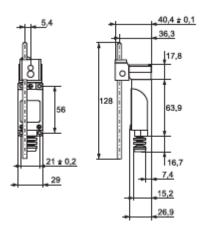

# Variants and dimension

| Туре    | Type of the<br>head   | Power of starting (g) | Power<br>of<br>release<br>(g) | Switch-<br>ing<br>position | General<br>move-<br>ment | Rated<br>current          | Packing<br>/ Box<br>(pcs) | Catalogue<br>number |
|---------|-----------------------|-----------------------|-------------------------------|----------------------------|--------------------------|---------------------------|---------------------------|---------------------|
| TZ-8140 | Lever with metal roll | 750                   | 100                           | 20°                        | 50°                      | 5A-active<br>3A-inductive | 10 / 100                  | 468104              |

| Туре    | Type of the<br>head                    | Power of starting (g) | Power<br>of<br>release<br>(g) | Switch-<br>ing<br>position | General<br>move-<br>ment | Rated<br>current          | Packing<br>/ Box<br>(pcs) | Catalogue<br>number |
|---------|----------------------------------------|-----------------------|-------------------------------|----------------------------|--------------------------|---------------------------|---------------------------|---------------------|
| TZ-8108 | Adjustable<br>lever with<br>metal roll | 750                   | 100                           | 20°                        | 50°                      | 5A-active<br>3A-inductive | 10 / 100                  | 468108              |