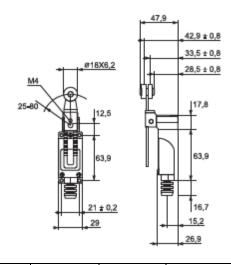

| Туре    | Type of the<br>head                    | Power of starting (g) | Power<br>of<br>release<br>(g) | Switch-<br>ing<br>position | General<br>move-<br>ment | Rated<br>current          | Packing<br>/ Box<br>(pcs) | Catalogue<br>number |
|---------|----------------------------------------|-----------------------|-------------------------------|----------------------------|--------------------------|---------------------------|---------------------------|---------------------|
| TZ-8108 | Adjustable<br>lever with<br>metal roll | 750                   | 100                           | 20°                        | 50°                      | 5A-active<br>3A-inductive | 10 / 100                  | 468108              |