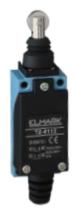

# Variants and dimension

| Туре    | Type of the<br>head   | Power of starting (g) | Power<br>of<br>release<br>(g) | Switch-<br>ing<br>position | General<br>move-<br>ment | Rated<br>current          | Packing<br>/ Box<br>(pcs) | Catalogue<br>number |
|---------|-----------------------|-----------------------|-------------------------------|----------------------------|--------------------------|---------------------------|---------------------------|---------------------|
| TZ-8140 | Lever with metal roll | 750                   | 100                           | 20°                        | 50°                      | 5A-active<br>3A-inductive | 10 / 100                  | 468104              |