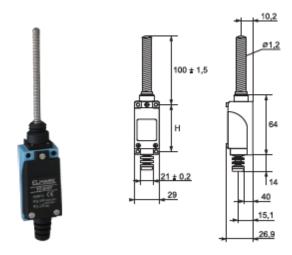

| Туре    | Type of the<br>head | Power of starting (g) | Power<br>of<br>release<br>(g) | Switch-<br>ing<br>position | General<br>move-<br>ment | Rated<br>current          | Packing<br>/ Box<br>(pcs) | Catalogue<br>number |
|---------|---------------------|-----------------------|-------------------------------|----------------------------|--------------------------|---------------------------|---------------------------|---------------------|
| TZ-8167 | Spring lever        | 150                   | -                             | 30mm                       | -                        | 5A-active<br>3A-inductive | 10/100                    | 468167              |