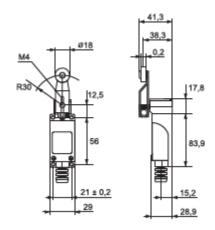

# Variants and dimension

| Туре    | Type of the<br>head   | Power of starting (g) | Power<br>of<br>release<br>(g) | Switch-<br>ing<br>position | General<br>move-<br>ment | Rated<br>current          | Packing<br>/ Box<br>(pcs) | Catalogue<br>number |
|---------|-----------------------|-----------------------|-------------------------------|----------------------------|--------------------------|---------------------------|---------------------------|---------------------|
| TZ-8140 | Lever with metal roll | 750                   | 100                           | 20°                        | 50°                      | 5A-active<br>3A-inductive | 10 / 100                  | 468104              |