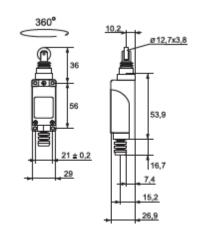

# Variants and dimension

| Туре    | Type of the<br>head   | Power of starting (g) | Power<br>of<br>release<br>(g) | Switch-<br>ing<br>position | General<br>move-<br>ment | Rated<br>current          | Packing<br>/ Box<br>(pcs) | Catalogue<br>number |
|---------|-----------------------|-----------------------|-------------------------------|----------------------------|--------------------------|---------------------------|---------------------------|---------------------|
| TZ-8140 | Lever with metal roll | 750                   | 100                           | 20°                        | 50°                      | 5A-active<br>3A-inductive | 10 / 100                  | 468104              |

| Туре    | Type of the<br>head                    | Power of starting (g) | Power<br>of<br>release<br>(g) | Switch-<br>ing<br>position | General<br>move-<br>ment | Rated<br>current          | Packing<br>/ Box<br>(pcs) | Catalogue<br>number |
|---------|----------------------------------------|-----------------------|-------------------------------|----------------------------|--------------------------|---------------------------|---------------------------|---------------------|
| TZ-8108 | Adjustable<br>lever with<br>metal roll | 750                   | 100                           | 20°                        | 50°                      | 5A-active<br>3A-inductive | 10 / 100                  | 468108              |