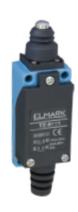

| Туре | Type of the<br>head | Power of starting (g) | Power<br>of<br>release<br>(g) | Switch-<br>ing<br>position | General<br>move-<br>ment | Rated<br>current          | Packing<br>/ Box<br>(pcs) | Catalogue<br>number |
|------|---------------------|-----------------------|-------------------------------|----------------------------|--------------------------|---------------------------|---------------------------|---------------------|
| 8111 | Metal<br>cylinder   | 900                   | 150                           | 1.5mm                      | 4.0mm                    | 5A-active<br>3A-inductive | 10 / 100                  | 468111              |

| Туре | Type of the<br>head | Power of starting (g) | Power<br>of<br>release<br>(g) | Switch-<br>ing<br>position | General<br>move-<br>ment | Rated<br>current          | Packing<br>/ Box<br>(pcs) | Catalogue<br>number |
|------|---------------------|-----------------------|-------------------------------|----------------------------|--------------------------|---------------------------|---------------------------|---------------------|
| 8107 | Metal rod           | 750                   | 100                           | 20°                        | 50°                      | 5A-active<br>3A-inductive | 10 / 100                  | 468107              |