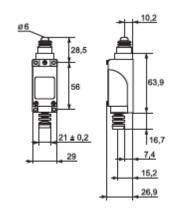

| • | Type | Type of the<br>head            | Power of starting (g) | Power<br>of<br>release<br>(g) | Switch-<br>ing<br>position | General<br>move-<br>ment | Rated<br>current          | Packing<br>/ Box<br>(pcs) | Catalogue<br>number |
|---|------|--------------------------------|-----------------------|-------------------------------|----------------------------|--------------------------|---------------------------|---------------------------|---------------------|
|   | 8112 | Cylinder<br>with metal<br>roll | 900                   | 150                           | 1.5mm                      | 4.0mm                    | 5A-active<br>3A-inductive | 10 / 100                  | 468112              |

| Туре | Type of the<br>head | Power of starting (g) | Power<br>of<br>release<br>(g) | Switch-<br>ing<br>position | General<br>move-<br>ment | Rated<br>current          | Packing<br>/ Box<br>(pcs) | Catalogue<br>number |
|------|---------------------|-----------------------|-------------------------------|----------------------------|--------------------------|---------------------------|---------------------------|---------------------|
| 8111 | Metal<br>cylinder   | 900                   | 150                           | 1.5mm                      | 4.0mm                    | 5A-active<br>3A-inductive | 10 / 100                  | 468111              |