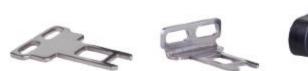

# Key CZ 93:

| Туре       | Key Actuating | Packing / Box (pcs) | Catalogue number |
|------------|---------------|---------------------|------------------|
| CZ 93 – K1 | Horizontal    | 1 / 100             | 46CZ931          |
| CZ 93 – K2 | Vertical      | 1 / 100             | 46CZ932          |
| CZ 93 – K3 | Adjustable    | 1 / 100             | 46CZ933          |