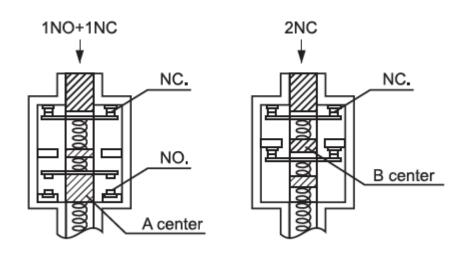

## **Description:**

Limit switches of the CZ 93 series are Safety Key Interlock Switches. They are used in object control systems with high safety requirements. The limit switch body is mounted to the fixed system component, while the safety key is mounted to the movable system component. System operation cannot start, unless a full interlocking is achieved. Safety key interlock switches can operate at up to 10A non-inductive resistance load, 3A lamp load and 5A inductive load. They have high operating accuracy at wide variety of speeds. These limit switches are available in two versions depending on the operating contacts number: 2NC and NO+NC

# Type of the contact system: