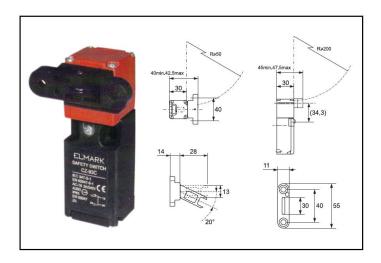

### LIMIT SWITCHES

| Туре       | Type of contact blocks | Key type | Power of starting (g) | Power of<br>release<br>(g) | Switching position | General<br>move-<br>ment | Packing /<br>Box<br>(pcs) | Catalogue<br>number |
|------------|------------------------|----------|-----------------------|----------------------------|--------------------|--------------------------|---------------------------|---------------------|
| CZ-93BPG02 | 2NC                    | CZ93-K2  | 147N                  | 29.4N                      | 6mm                | 28mm                     | 10 / 100                  | 46CZ10              |
| CZ-93CPG02 | NO+NC                  | CZ93-K2  | 147N                  | 29.4N                      | 6mm                | 28mm                     | 10 / 100                  | 46CZ11              |

| Туре       | Type of contact blocks | Key type | Power of<br>starting<br>(g) | Power of<br>release<br>(g) | Switching position | General<br>move-<br>ment | Packing /<br>Box<br>(pcs) | Catalogue<br>number |
|------------|------------------------|----------|-----------------------------|----------------------------|--------------------|--------------------------|---------------------------|---------------------|
| CZ-93BPG03 | 2NC                    | CZ93-K3  | 147N                        | 29.4N                      | 6mm                | 28mm                     | 10 / 100                  | 46CZ12              |
| CZ-93CPG03 | NO+NC                  | CZ93-K3  | 147N                        | 29.4N                      | 6mm                | 28mm                     | 10 / 100                  | 46CZ13              |