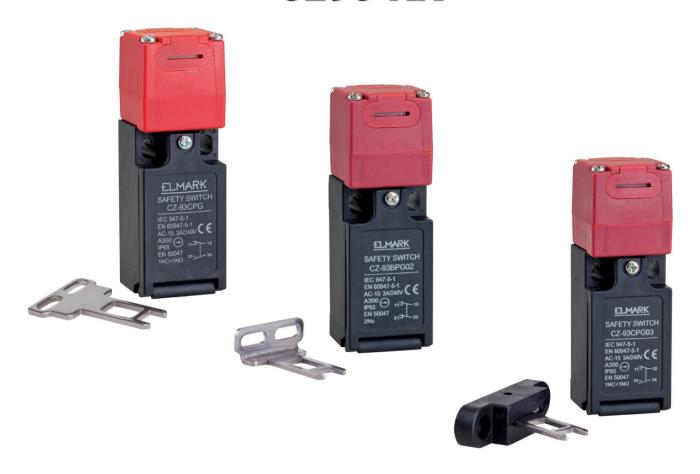

## **Description:**

Limit switches of the CZ 93 series are Safety Key Interlock Switches. They are used in object control systems with high safety requirements. The limit switch body is mounted to the fixed system component, while the safety key is mounted to the movable system component. System operation cannot start, unless a full interlocking is achieved. Safety key interlock switches can operate at up to 10A non-inductive resistance load, 3A lamp load and 5A inductive load. They have high operating accuracy at wide variety of speeds. These limit switches are available in two versions depending on the operating contacts number: 2NC and NO+NC

### Variants and Dimensions:

| Type       | Type of contact blocks | Key type | Power of starting (g) | Power of<br>release<br>(g) | Switching position | General<br>move-<br>ment | Packing /<br>Box<br>(pcs) | Catalogue<br>number |
|------------|------------------------|----------|-----------------------|----------------------------|--------------------|--------------------------|---------------------------|---------------------|
| CZ-93BPG01 | 2NC                    | CZ93-K1  | 147N                  | 29.4N                      | 6mm                | 28mm                     | 10 / 100                  | 46CZ08              |
| CZ-93CPG01 | NO+NC                  | CZ93-K1  | 147N                  | 29.4N                      | 6mm                | 28mm                     | 10 / 100                  | 46CZ09              |

### LIMIT SWITCHES

| Туре       | Type of contact blocks | Key type | Power of starting (g) | Power of<br>release<br>(g) | Switching position | General<br>move-<br>ment | Packing /<br>Box<br>(pcs) | Catalogue<br>number |
|------------|------------------------|----------|-----------------------|----------------------------|--------------------|--------------------------|---------------------------|---------------------|
| CZ-93BPG02 | 2NC                    | CZ93-K2  | 147N                  | 29.4N                      | 6mm                | 28mm                     | 10 / 100                  | 46CZ10              |
| CZ-93CPG02 | NO+NC                  | CZ93-K2  | 147N                  | 29.4N                      | 6mm                | 28mm                     | 10 / 100                  | 46CZ11              |

| Туре       | Type of contact blocks | Key type | Power of<br>starting<br>(g) | Power of<br>release<br>(g) | Switching position | General<br>move-<br>ment | Packing /<br>Box<br>(pcs) | Catalogue<br>number |
|------------|------------------------|----------|-----------------------------|----------------------------|--------------------|--------------------------|---------------------------|---------------------|
| CZ-93BPG03 | 2NC                    | CZ93-K3  | 147N                        | 29.4N                      | 6mm                | 28mm                     | 10 / 100                  | 46CZ12              |
| CZ-93CPG03 | NO+NC                  | CZ93-K3  | 147N                        | 29.4N                      | 6mm                | 28mm                     | 10 / 100                  | 46CZ13              |

# Key CZ 93:

| Туре       | Key Actuating | Packing / Box (pcs) | Catalogue number |
|------------|---------------|---------------------|------------------|
| CZ 93 – K1 | Horizontal    | 1 / 100             | 46CZ931          |
| CZ 93 – K2 | Vertical      | 1 / 100             | 46CZ932          |
| CZ 93 – K3 | Adjustable    | 1 / 100             | 46CZ933          |