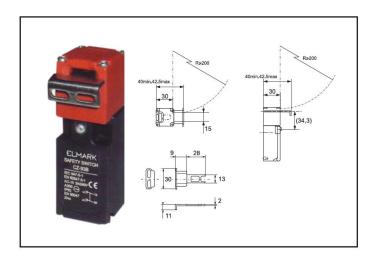

#### Technical data:

Dielectric Strength: 2500V AC

Rated current: 10A active; 3A inductive

Insulation Resistance:  $100m\Omega$  min. (at 500VDC)

Contact Resistance: 25mΩ

Electrical Life (No. of cycles): 50 000 with noninductive load

Mechanical Life (No. of cycles): 2 000 000

Operating frequency: 30 electrical operations/ minute

Operating speed: 0.1mm/s to 0.5m/s

Rated voltage: 230V

■ IP code: IP65

Note: To prevent the wear and the space should be within 1mm between the key and middle of the insert hole.

### Variants and Dimensions:

| Type       | Type of contact blocks | Key type | Power of starting (g) | Power of<br>release<br>(g) | Switching position | General<br>move-<br>ment | Packing /<br>Box<br>(pcs) | Catalogue<br>number |
|------------|------------------------|----------|-----------------------|----------------------------|--------------------|--------------------------|---------------------------|---------------------|
| CZ-93BPG01 | 2NC                    | CZ93-K1  | 147N                  | 29.4N                      | 6mm                | 28mm                     | 10 / 100                  | 46CZ08              |
| CZ-93CPG01 | NO+NC                  | CZ93-K1  | 147N                  | 29.4N                      | 6mm                | 28mm                     | 10 / 100                  | 46CZ09              |