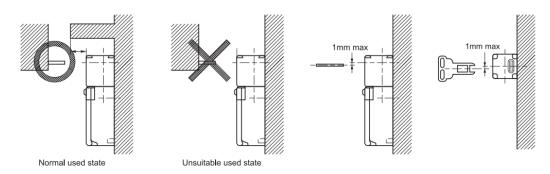

Mechanical Life (No. of cycles): 2 000 000

Operating frequency: 30 electrical operations/ minute

Operating speed: 0.1mm/s to 0.5m/s

Rated voltage: 230V

■ IP code: IP65

Note: To prevent the wear and the space should be within 1mm between the key and middle of the insert hole.