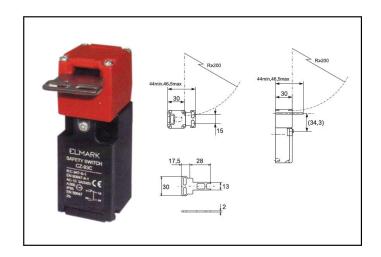

### Variants and Dimensions:

| Type       | Type of contact blocks | Key type | Power of starting (g) | Power of<br>release<br>(g) | Switching position | General<br>move-<br>ment | Packing /<br>Box<br>(pcs) | Catalogue<br>number |
|------------|------------------------|----------|-----------------------|----------------------------|--------------------|--------------------------|---------------------------|---------------------|
| CZ-93BPG01 | 2NC                    | CZ93-K1  | 147N                  | 29.4N                      | 6mm                | 28mm                     | 10 / 100                  | 46CZ08              |
| CZ-93CPG01 | NO+NC                  | CZ93-K1  | 147N                  | 29.4N                      | 6mm                | 28mm                     | 10 / 100                  | 46CZ09              |

### LIMIT SWITCHES

| Туре       | Type of contact blocks | Key type | Power of starting (g) | Power of<br>release<br>(g) | Switching position | General<br>move-<br>ment | Packing /<br>Box<br>(pcs) | Catalogue<br>number |
|------------|------------------------|----------|-----------------------|----------------------------|--------------------|--------------------------|---------------------------|---------------------|
| CZ-93BPG02 | 2NC                    | CZ93-K2  | 147N                  | 29.4N                      | 6mm                | 28mm                     | 10 / 100                  | 46CZ10              |
| CZ-93CPG02 | NO+NC                  | CZ93-K2  | 147N                  | 29.4N                      | 6mm                | 28mm                     | 10 / 100                  | 46CZ11              |

| Туре       | Type of contact blocks | Key type | Power of<br>starting<br>(g) | Power of<br>release<br>(g) | Switching position | General<br>move-<br>ment | Packing /<br>Box<br>(pcs) | Catalogue<br>number |
|------------|------------------------|----------|-----------------------------|----------------------------|--------------------|--------------------------|---------------------------|---------------------|
| CZ-93BPG03 | 2NC                    | CZ93-K3  | 147N                        | 29.4N                      | 6mm                | 28mm                     | 10 / 100                  | 46CZ12              |
| CZ-93CPG03 | NO+NC                  | CZ93-K3  | 147N                        | 29.4N                      | 6mm                | 28mm                     | 10 / 100                  | 46CZ13              |