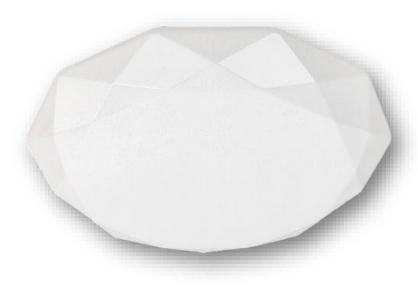

# **REGO** LED CEILING LAMP

### **GENERAL INFORMATION »**

:. Power: 18W

:. Rated voltage: 230V; 50-60Hz

:. Colour temp.: Adjustable

: Power Supply: control gear, DC device-driver

: LED chip: SANAN 5730

∴ Colour rendering index: Ra≥80

∴ Average Lifetime: 30 000h

∴ Beam angle: 130°

.. Body: Metal and plastic

:. Colour of the body: White

.. Remote control: Yes

∴ Dimmable: Yes

: Installation: Surface mounted luminaire

:. Protection against dust and moisture: IP40

#### **FEATURES** »

- :. Stylish and modern
- :. Pleasant and uniform light distribution
- :. Low power consumption
- :. Repeated switch on/off does not affect the lifespan
- ∴ Safety, low voltage operation
- :. Instant light with maximum luminous flux
- :. Environmentally friendly no mercury and lead
- .. No ultraviolet and infrared rays