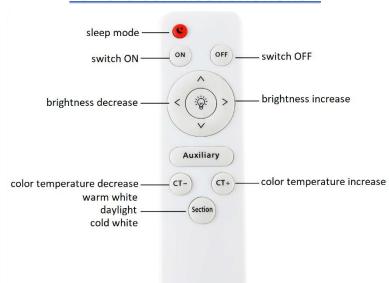

# **REMOTE CONTROL FUNCTIONS »**

| Catalogue<br>number | Barcode       | Packing/<br>Box (pcs) |
|---------------------|---------------|-----------------------|
| 95REGO18LED         | 3800131228802 | 1/1                   |